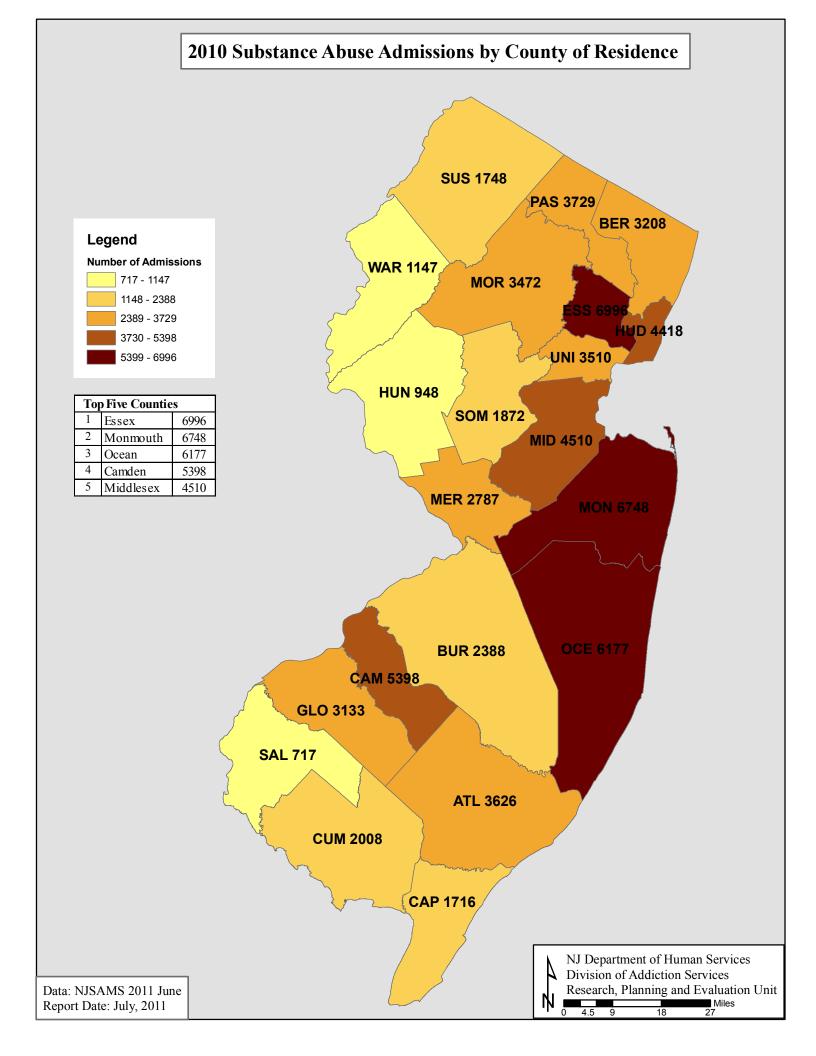

#### The Overview includes:

- ° State Totals for Substance Abuse Treatment Admissions
- Substance Abuse Admissions by County and Primary Drug
- Substance Abuse Admissions by Primary Drug within County
- Substance Abuse Admission Rates by County and Primary Drug
- Map for Number of Substance Abuse Admissions by County of Residence
- Admissions for Substance Abuse Treatment by County of Residence
- Admissions for Substance Abuse Treatment by County of Treatment Provider
- State Totals for Substance Abuse Treatment Discharges
- Discharges for Substance Abuse Treatment by County of Residence
- Discharges for Substance Abuse Treatment by County of Treatment Provider
- Substance Abuse Admissions by Municipality of Residence and Primary Drug
- Map for Number of Substance Abuse Admissions by Municipality of Residence
- Admissions by Municipality of Residence, Primary Drug and Age

### Substance Abuse Admissions by County and Primary Drug 2010 NJ Resident Admissions

| County of  |       |      |      |      | Primary  | / Drug           |       |           |      |      | To    | tal  |
|------------|-------|------|------|------|----------|------------------|-------|-----------|------|------|-------|------|
| Residence  | Alco  | hol  | Coc  | aine |          | Heroin & Opiates |       | Marijuana |      | ner  |       |      |
|            | N     | %    | N    | %    | N        | %                | N     | %         | N    | %    | N     | %    |
| Atlantic   | 976   | 4.1  | 237  | 5.0  | 1763     | 6.9              | 425   | 3.8       | 225  | 4.8  | 3626  | 5.2  |
| Bergen     | 1456  | 6.1  | 229  | 4.8  | 868      | 3.4              | 467   | 4.2       | 188  | 4.0  | 3208  | 4.6  |
| Burlington | 988   | 4.1  | 133  | 2.8  | 714      | 2.8              | 382   | 3.4       | 171  | 3.6  | 2388  | 3.4  |
| Camden     | 1374  | 5.8  | 460  | 9.7  | 1919     | 7.5              | 1116  | 10.0      | 529  | 11.2 | 5398  | 7.7  |
| Cape May   | 703   | 2.9  | 106  | 2.2  | 520      | 2.0              | 259   | 2.3       | 128  | 2.7  | 1716  | 2.4  |
| Cumberland | 727   | 3.0  | 235  | 5.0  | 524      | 2.0              | 453   | 4.0       | 69   | 1.5  | 2008  | 2.9  |
| Essex      | 1564  | 6.6  | 524  | 11.1 | 3492     | 13.6             | 1147  | 10.2      | 269  | 5.7  | 6996  | 10.0 |
| Gloucester | 993   | 4.2  | 219  | 4.6  | 1045     | 4.1              | 519   | 4.6       | 357  | 7.5  | 3133  | 4.5  |
| Hudson     | 1319  | 5.5  | 262  | 5.5  | 1575     | 6.1              | 1017  | 9.1       | 245  | 5.2  | 4418  | 6.3  |
| Hunterdon  | 474   | 2.0  | 35   | 0.7  | 210      | 8.0              | 179   | 1.6       | 50   | 1.1  | 948   | 1.3  |
| Mercer     | 970   | 4.1  | 310  | 6.6  | 867      | 3.4              | 506   | 4.5       | 134  | 2.8  | 2787  | 4.0  |
| Middlesex  | 1801  | 7.5  | 239  | 5.1  | 1436     | 5.6              | 705   | 6.3       | 329  | 7.0  | 4510  | 6.4  |
| Monmouth   | 2529  | 10.6 | 486  | 10.3 | 2336     | 9.1              | 929   | 8.3       | 468  | 9.9  | 6748  | 9.6  |
| Morris     | 1568  | 6.6  | 110  | 2.3  | 1251     | 4.9              | 324   | 2.9       | 219  | 4.6  | 3472  | 4.9  |
| Ocean      | 1896  | 7.9  | 280  | 5.9  | 2541     | 9.9              | 812   | 7.2       | 648  | 13.7 | 6177  | 8.8  |
| Passaic    | 1118  | 4.7  | 271  | 5.7  | 1644     | 6.4              | 467   | 4.2       | 229  | 4.8  | 3729  | 5.3  |
| Salem      | 228   | 1.0  | 72   | 1.5  | 204      | 8.0              | 151   | 1.3       | 62   | 1.3  | 717   | 1.0  |
| Somerset   | 927   | 3.9  | 110  | 2.3  | 408      | 1.6              | 332   | 3.0       | 95   | 2.0  | 1872  | 2.7  |
| Sussex     | 705   | 3.0  | 65   | 1.4  | 704      | 704 2.7          |       | 1.3       | 130  | 2.7  | 1748  | 2.5  |
| Union      | 1075  | 4.5  | 289  | 6.1  | 1348 5.2 |                  | 671   | 6.0       | 127  | 2.7  | 3510  | 5.0  |
| Warren     | 465   | 1.9  | 54   | 1.1  | 363      | 1.4              | 208   | 1.9       | 57   | 1.2  | 1147  | 1.6  |
| Total      | 23856 | 100  | 4726 | 100  | 25732    | 100              | 11213 | 100       | 4729 | 100  | 70256 | 100  |